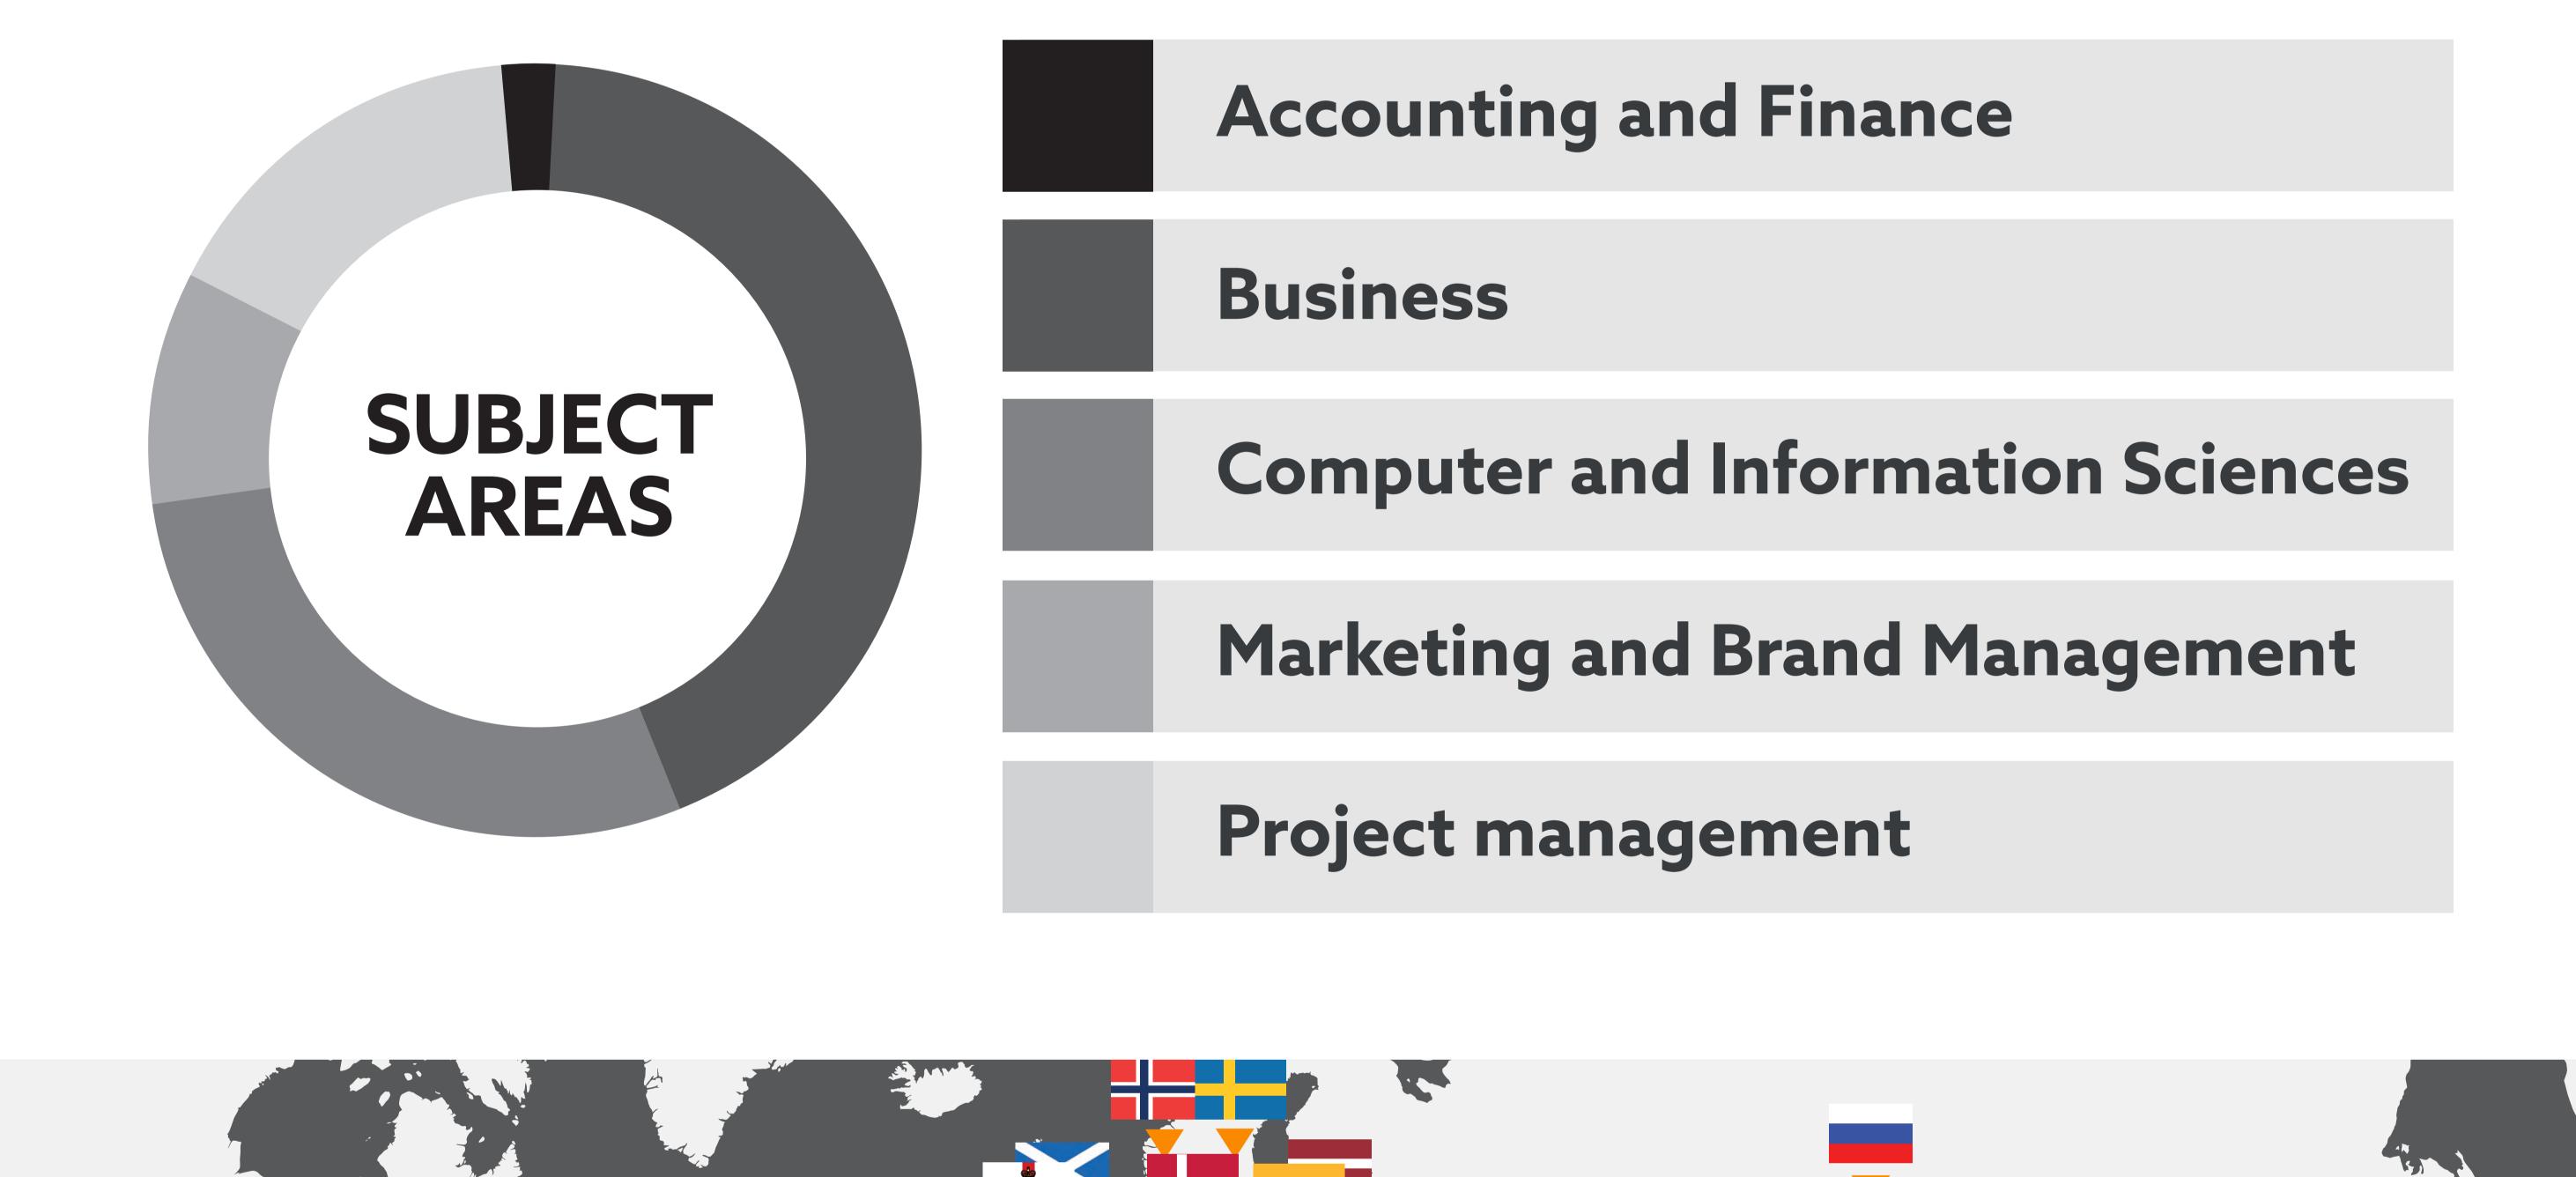

This graphic illustrates our current student profile on-campus and our diverse study environment.

Over 2024 students